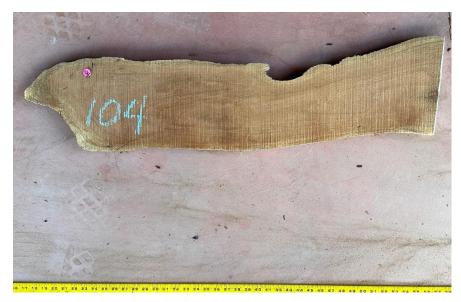

| piece | length | width | thickness | bd ft | price |
|-------|--------|-------|-----------|-------|-------|
| 104   | 37″    | 9″    | 2″        | 4.62  | \$46  |