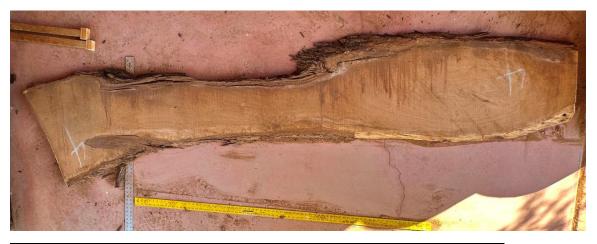

Calculation made for 16" width

| piece | length | width | thickness | bd ft | price |
|-------|--------|-------|-----------|-------|-------|
| 3     | 10 '   | 22″   | 2 ¼"      | 41.25 | \$413 |

| piece | length | width  | thickness | bd ft | price |
|-------|--------|--------|-----------|-------|-------|
| 4     | 10 '   | 13-23" | 1 ¼"      | 18.75 | 188   |