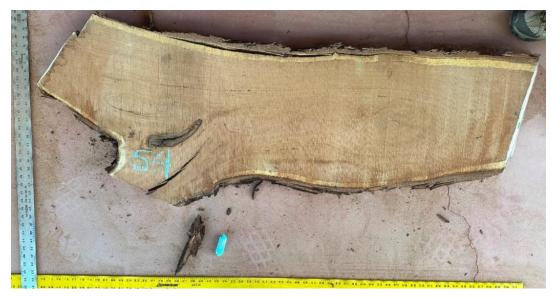

Calculation done for average width

| piece | length | width | thickness | bd ft | price |
|-------|--------|-------|-----------|-------|-------|
| 54    | 48"    | 14"   | 2″        | 9.33  | \$93  |

| piece | length | width | thickness | bd ft | price |
|-------|--------|-------|-----------|-------|-------|
| 98    | 30"    | 9"    | 1 ½"      | 2.81  | \$28  |