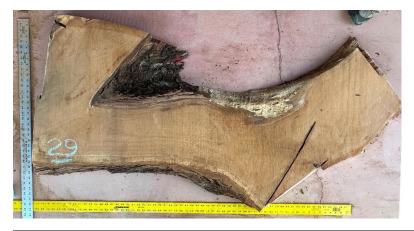

| piece | length | width | thickness | bd ft | price |
|-------|--------|-------|-----------|-------|-------|
| 14    | 7 '    | 13-26 | 2 1/4     | 25.59 | 256   |

Average width used for calculation

| piece | length | width     | thickness | bd ft | price |
|-------|--------|-----------|-----------|-------|-------|
| 29    | 4'     | 15 to 20" | 2 ½"      | 12.50 | \$125 |