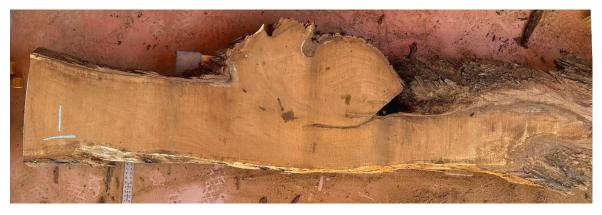

| 1 10' 8 to 16" 2" <b>21 3</b> | piece | length | width    | thickness | bd ft | price |
|-------------------------------|-------|--------|----------|-----------|-------|-------|
|                               | 1     | 10 '   | 8 to 16" | 2″        | 21.3  | \$213 |