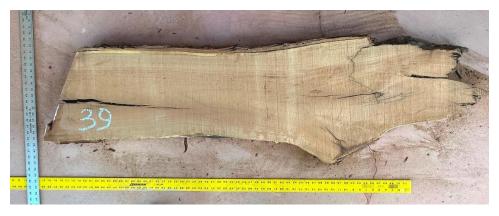

| piece | length | width | thickness | bd ft | price |
|-------|--------|-------|-----------|-------|-------|
| 38    | 5 '    | 12"   | 2 ½"      | 12.5  | \$125 |

| piece | length | width | thickness | bd ft | price |
|-------|--------|-------|-----------|-------|-------|
| 39    | 47"    | 13″   | 2 ½"      | 10.61 | \$106 |