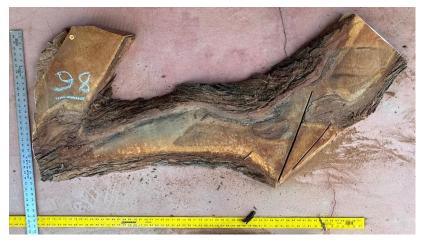

Calculation done for average width

| piece | length | width | thickness | bd ft | price |
|-------|--------|-------|-----------|-------|-------|
| 54    | 48"    | 14"   | 2″        | 9.33  | \$93  |

| piece | length | width | thickness | bd ft | price |
|-------|--------|-------|-----------|-------|-------|
| 98    | 30"    | 9"    | 1 ½"      | 2.81  | \$28  |