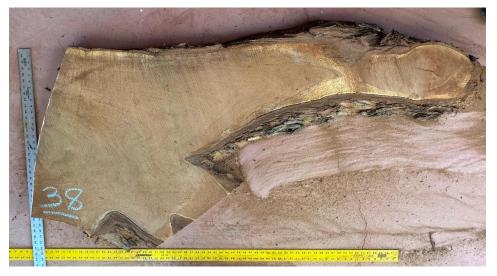

| piece | length | width | thickness | bd ft | price |
|-------|--------|-------|-----------|-------|-------|
| 38    | 5 '    | 12"   | 2 ½"      | 12.5  | \$125 |

| piece | length | width | thickness | bd ft | price |
|-------|--------|-------|-----------|-------|-------|
| 39    | 47"    | 13″   | 2 ½"      | 10.61 | \$106 |