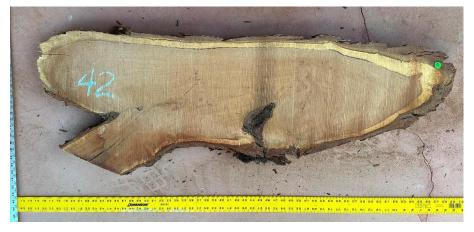

| piece | length | width | thickness | bd ft | price       |
|-------|--------|-------|-----------|-------|-------------|
| 42    | 50"    | 13″   | 2″        | 9.03  | <b>\$90</b> |

| piece | length | width | thickness | bd ft | price |
|-------|--------|-------|-----------|-------|-------|
| 43    | 72"    | 9-14" | 1 1/2"    | 9.37  | \$94  |