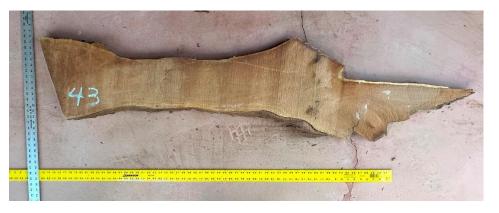

| piece | length | width | thickness | bd ft | price       |
|-------|--------|-------|-----------|-------|-------------|
| 42    | 50"    | 13″   | 2″        | 9.03  | <b>\$90</b> |

| piece | length | width | thickness | bd ft | price |
|-------|--------|-------|-----------|-------|-------|
| 43    | 72"    | 9-14" | 1 1/2"    | 9.37  | \$94  |