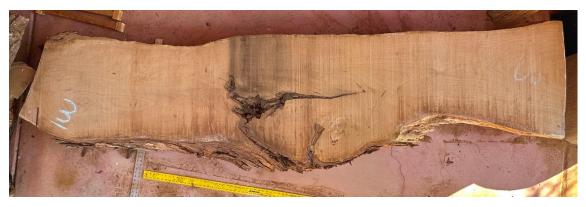

Calculation made for 16" width

| piece | length | width | thickness | bd ft | price |
|-------|--------|-------|-----------|-------|-------|
| 3     | 10 '   | 22″   | 2 ¼"      | 41.25 | \$413 |

| piece | length | width  | thickness | bd ft | price |
|-------|--------|--------|-----------|-------|-------|
| 4     | 10 '   | 13-23" | 1 ¼"      | 18.75 | 188   |