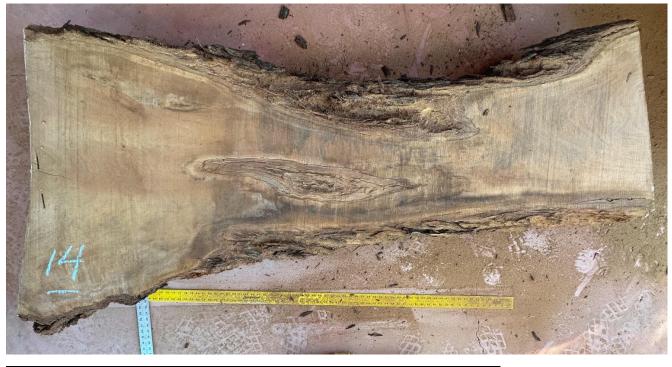

| piece | length | width | thickness | bd ft | price |
|-------|--------|-------|-----------|-------|-------|
| 14    | 7 '    | 13-26 | 2 1/4     | 25.59 | 256   |

Average width used for calculation

| piece | length | width     | thickness | bd ft | price |
|-------|--------|-----------|-----------|-------|-------|
| 29    | 4'     | 15 to 20" | 2 ½"      | 12.50 | \$125 |