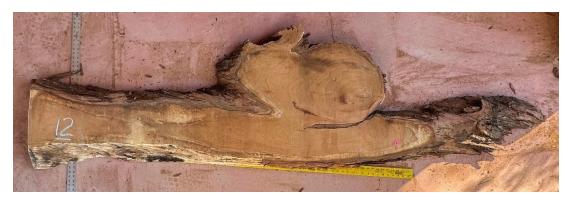

| piece | length | width  | thickness | bd ft | price |
|-------|--------|--------|-----------|-------|-------|
| 12    | 6'     | 12-18" | 2 ¼"      | 18    | \$180 |

Only the small round section was measured