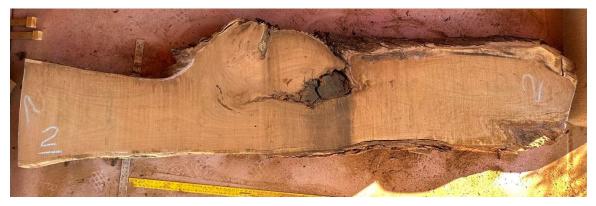

Calculation made for 16" width for 6 ft. and 8" width for 4 ft.

| piece | length | width | thickness | bd ft | price |
|-------|--------|-------|-----------|-------|-------|
| 2     | 10 '   | 16"   | 2 ½"      | 33.33 | \$333 |